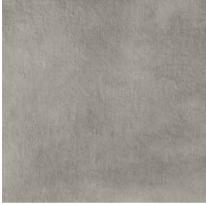

# **Basaltina**

2400×1200×9mm Café Antico

**Fabrica** 

Tessuto

2400×1200×9mm Grigio

2400×1200×9mm

Fabrica Antico Fabrica Cafe Fabrica Sabel Fabrica Tempesto Pietra Assoluto Pietra Bourgogne Pietra Cardoso Pietra Dorato Pietra Jura Tessuto Crema Tessuto Grigio Tessuto Mocha Tessuto Nuvola