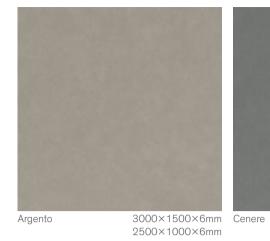

### Essenza

2400×1200×9mm Bourgogne

2400×1200×9mm Cardoso

2400×1200×9mm Dorato

2400×1200×9mm

Jura

FINISHES – MATT + POLISHED

Nero

3000×1500×6mm Rustic 2500×1000×6mm

FINISHES - NATURAL + BUSH HAMMERED