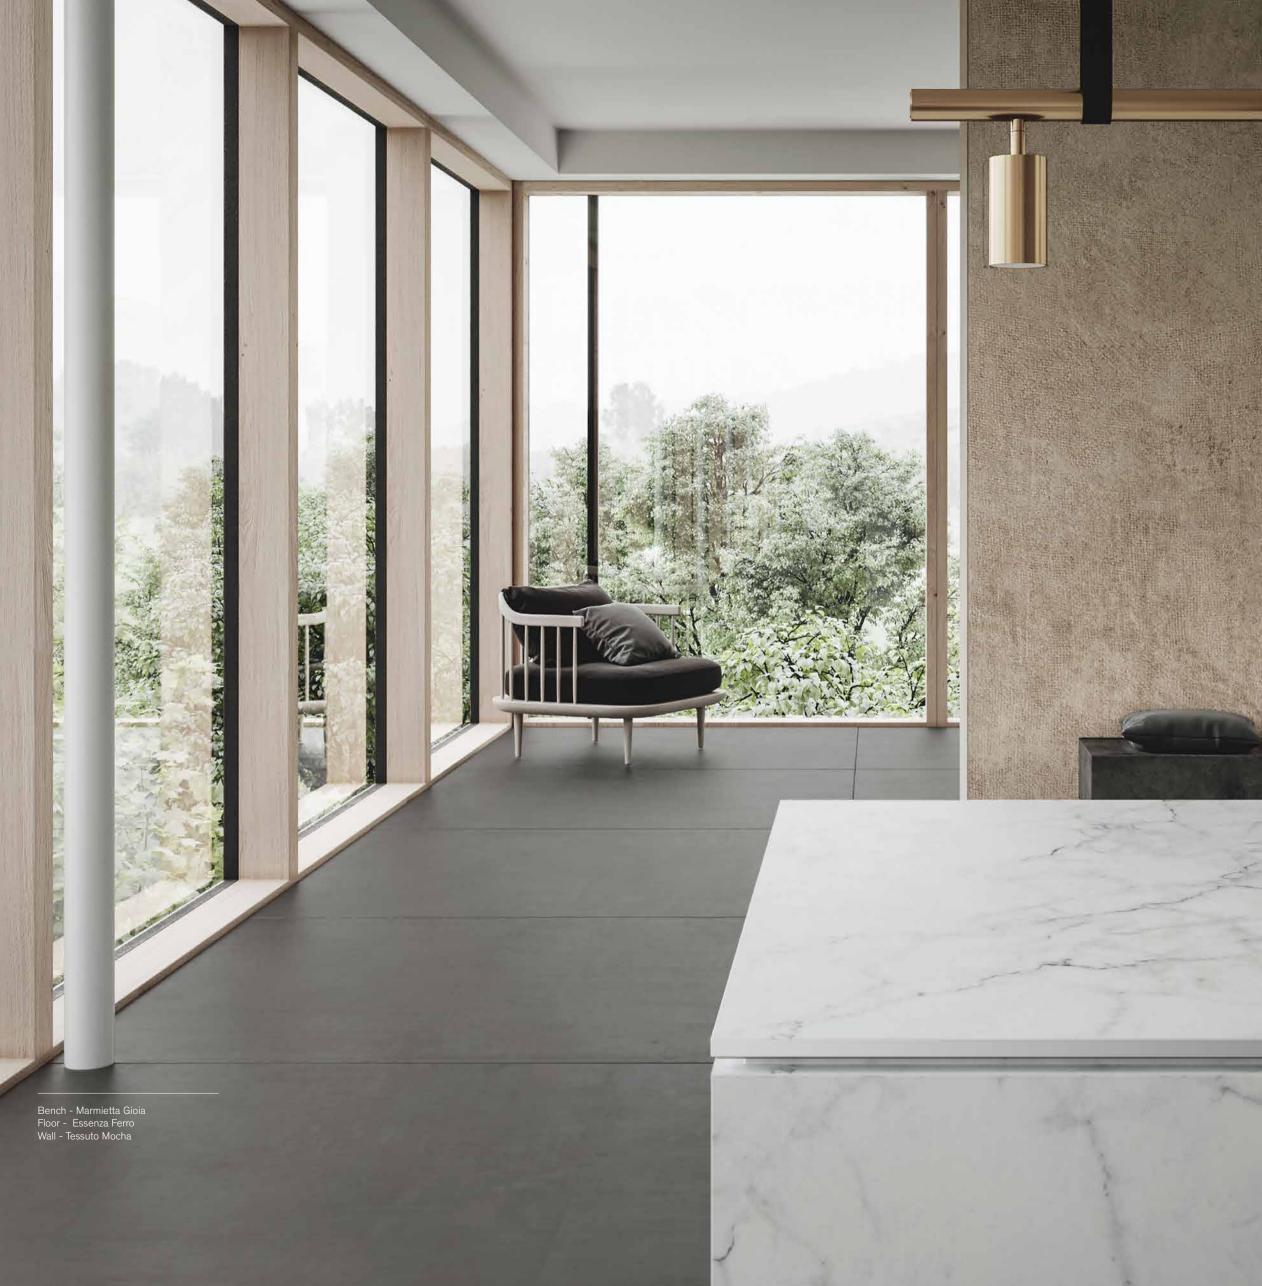

Bench - Basaltina Nero Floor - Pietra Cardoso

Artetech porcelain panels are created specifically for use as bench tops, flooring and walls. Available in a variety of textures, finishes and sizes they suit a diverse range of applications and aesthetics.

### Essenza

2400×1200×9mm Bourgogne

2400×1200×9mm Cardoso

2400×1200×9mm Dorato

2400×1200×9mm

Jura

FINISHES – MATT + POLISHED

Nero