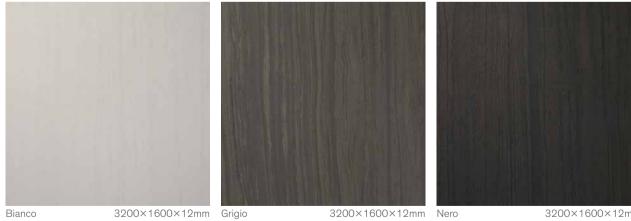

# Linea

3200×1600×12mm

2400×1200×9mm Mocha

2400×1200×9mm Nuvola

2400×1200×9mm