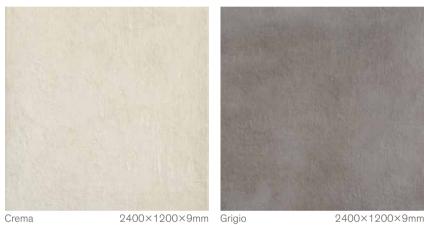

### Essenza

2400×1200×9mm Bourgogne

2400×1200×9mm Cardoso

2400×1200×9mm Dorato

2400×1200×9mm

Jura

FINISHES – MATT + POLISHED

Nero