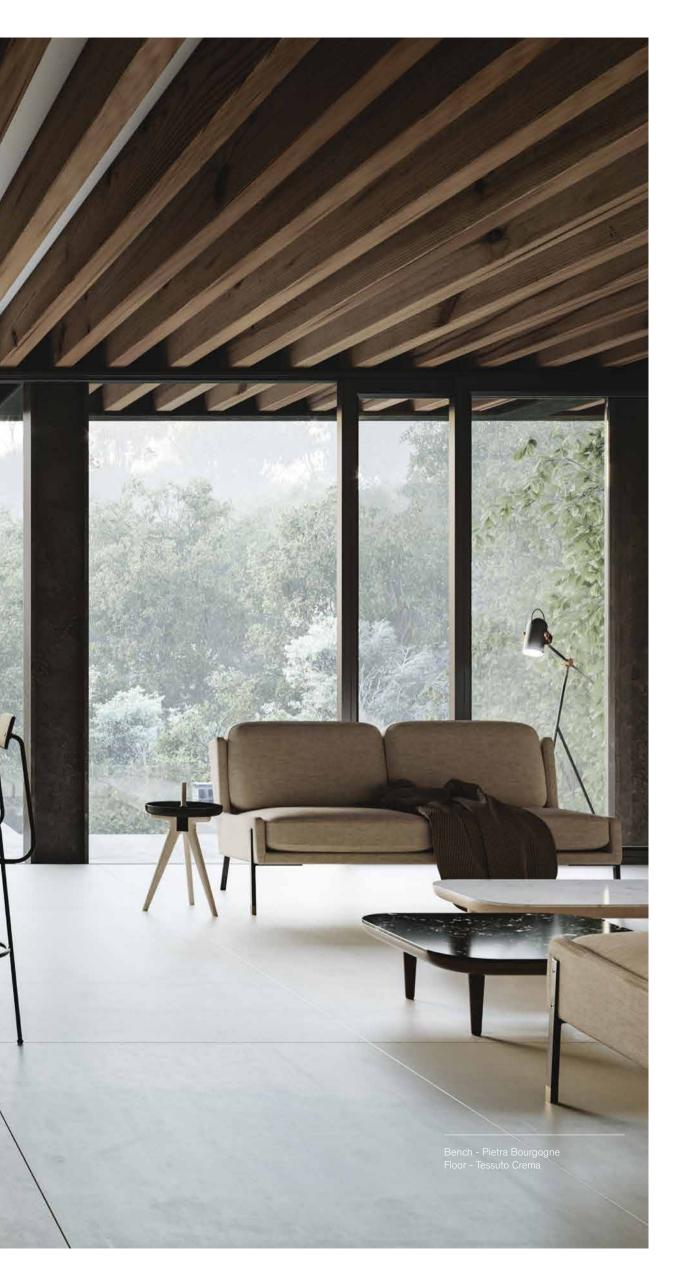

Bench - Basaltina Nero Floor - Pietra Cardoso

Artetech porcelain panels are created specifically for use as bench tops, flooring and walls. Available in a variety of textures, finishes and sizes they suit a diverse range of applications and aesthetics.

# **Pietra**

### Essenza

2400×1200×9mm Bourgogne

2400×1200×9mm Cardoso

2400×1200×9mm Dorato

2400×1200×9mm

Jura

FINISHES – MATT + POLISHED

Nero