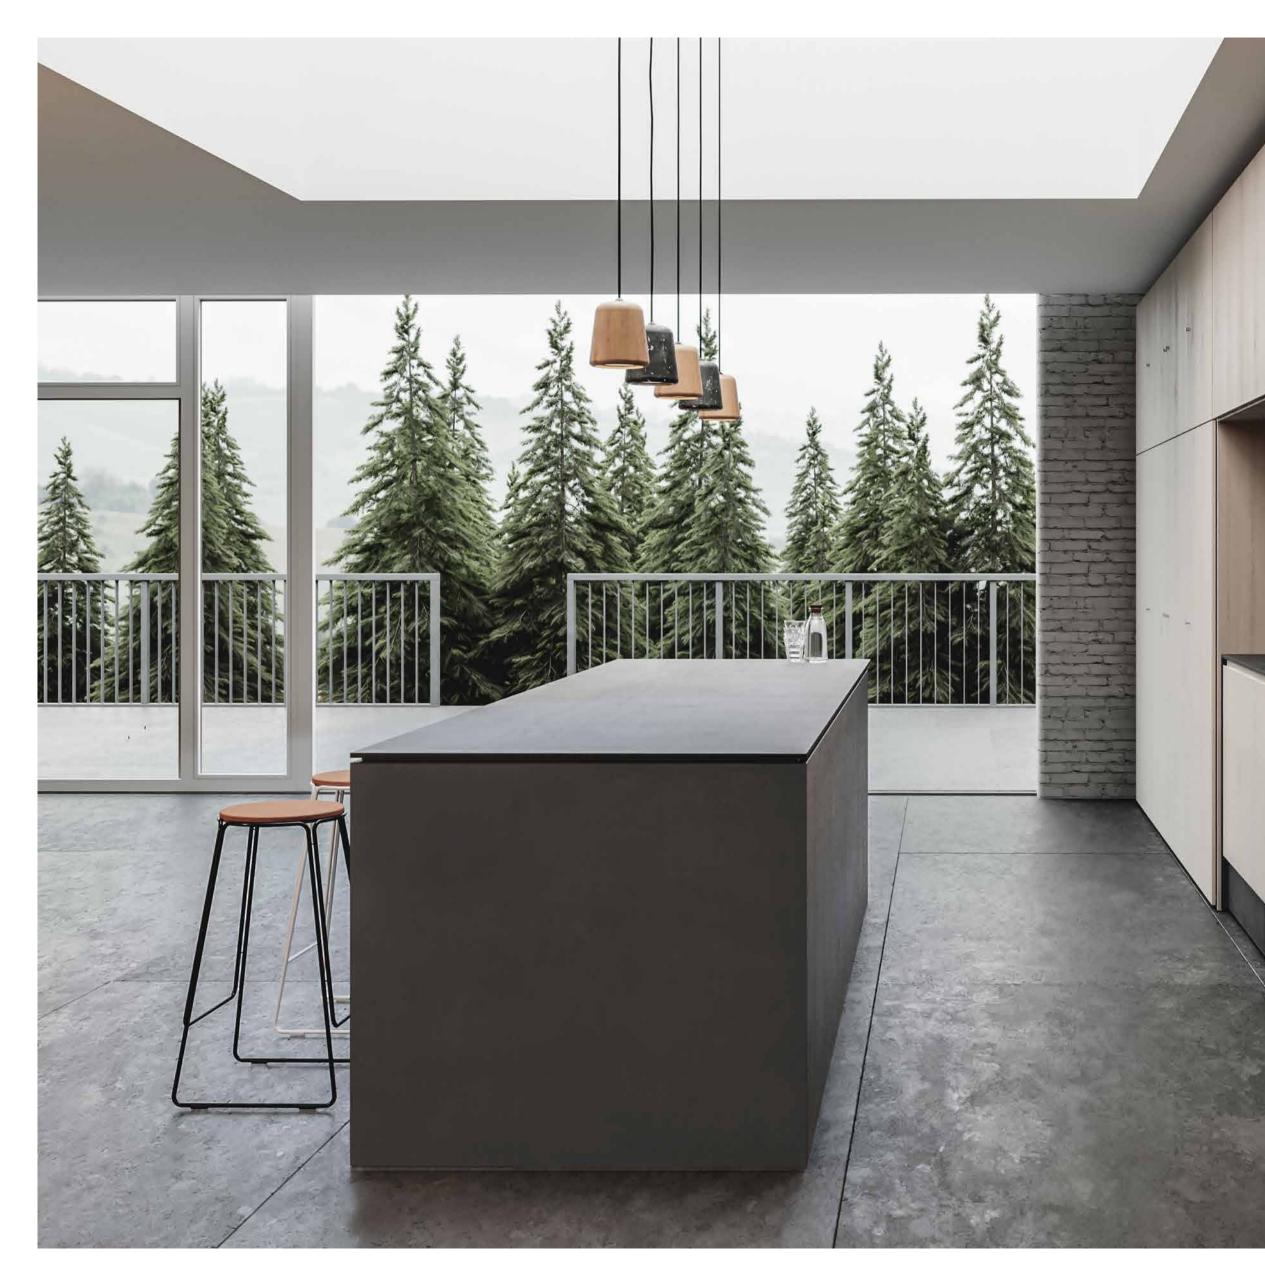

# artetech

Large format, technically pressed porcelain panels

by artedomus

With our extensive experience, keen eye for beautiful, high quality products and deep knowledge of outstanding architectural surfaces, Artedomus has created Artetech, a carefully sourced and selected exclusive collection of Pressed Porcelain Panels.

Bench - Basaltina Nero Floor - Pietra Cardoso

Artetech porcelain panels are created specifically for use as bench tops, flooring and walls. Available in a variety of textures, finishes and sizes they suit a diverse range of applications and aesthetics.

Pressed using natural materials, our environmentally conscious Artetech porcelain panels provide limitless design possibilities for both interior and exterior applications – being lightweight, durable, UV stable and ultimately cost effective.