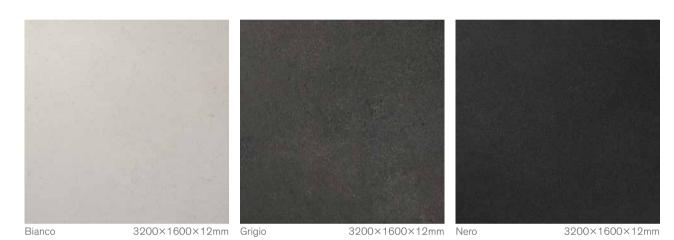

# artetech

Large format, technically pressed porcelain panels

by artedomus



With our extensive experience, keen eye for beautiful, high quality products and deep knowledge of outstanding architectural surfaces, Artedomus has created Artetech, a carefully sourced and selected exclusive collection of Pressed Porcelain Panels.

Bench - Basaltina Nero Floor - Pietra Cardoso



Artetech porcelain panels are created specifically for use as bench tops, flooring and walls. Available in a variety of textures, finishes and sizes they suit a diverse range of applications and aesthetics.



# Terra



Bianco

3200×1600×12mm Grigio

3200×1600×12mm Nero

3200×1600×12mm

# **Basaltina**



2400×1200×9mm Café Antico

**Fabrica** 

Tessuto



2400×1200×9mm Grigio

# Linea



3200×1600×12mm







2400×1200×9mm Mocha

2400×1200×9mm Nuvola

2400×1200×9mm

# **Pietra**

### Essenza





2400×1200×9mm Bourgogne

2400×1200×9mm Cardoso

2400×1200×9mm Dorato

2400×1200×9mm





Jura

FINISHES – MATT + POLISHED

Nero

3000×1500×6mm Rustic 2500×1000×6mm

FINISHES - NATURAL + BUSH HAMMERED

### Marmietta



2500×1200×6mm Onyx



2500×1200×6mm

# **Panel sizes**



3200×1600×12mm

Basaltina Bianco Basaltina Grigio Basaltina Nero Linea Bianco Linea Grigio Linea Nero Terra Bianco Terra Grigio Terra Nero

Essenza Argento Essenza Bianco Essenza Cenere Essenza Crema Essenza Ferro Essenza Nero Essenza Rustico Essenza Sabbia

FINISHES – MATT + POLISHED

2500×1200×6mm Gioia

2500×1200×6mm Vagl