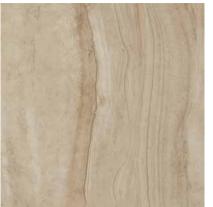

# **Basaltina**

2400×1200×9mm Café Antico

**Fabrica** 

Tessuto

2400×1200×9mm Grigio

2400×1200×9mm

Fabrica Antico Fabrica Cafe Fabrica Sabel Fabrica Tempesto Pietra Assoluto Pietra Bourgogne Pietra Cardoso Pietra Dorato Pietra Jura Tessuto Crema Tessuto Grigio Tessuto Mocha Tessuto Nuvola