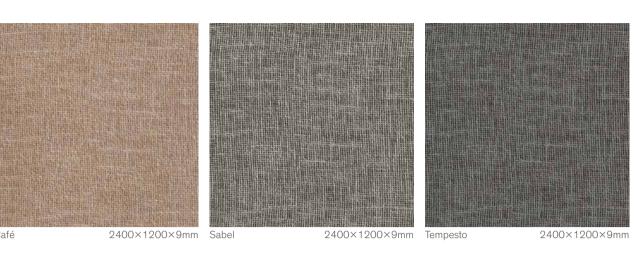

# **Basaltina**

2400×1200×9mm Café Antico

**Fabrica** 

Tessuto

2400×1200×9mm Grigio