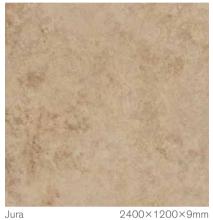

### Essenza

2400×1200×9mm Bourgogne

2400×1200×9mm Cardoso

2400×1200×9mm Dorato

2400×1200×9mm

Jura

FINISHES – MATT + POLISHED

Nero