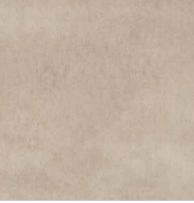

# **Basaltina**

2400×1200×9mm Café Antico

**Fabrica** 

Tessuto

2400×1200×9mm Grigio

2400×1200×9mm

Fabrica Antico Fabrica Cafe Fabrica Sabel Fabrica Tempesto Pietra Assoluto Pietra Bourgogne Pietra Cardoso Pietra Dorato Pietra Jura Tessuto Crema Tessuto Grigio Tessuto Mocha Tessuto Nuvola